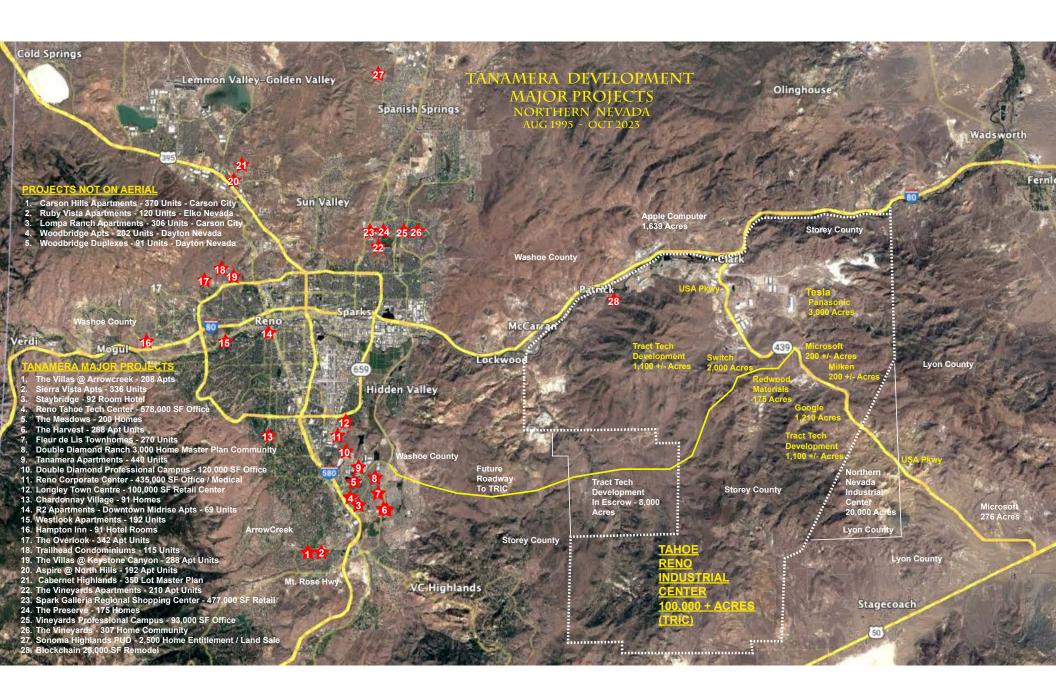

#### TANAMERA DEVELOPMENT

LIST OF DEVELOPMENT & CONSTRUCTION PROJECTS - AUGUST 1995 - SEPTEMBER 2023 PROJECTS BUILT / UNDER CONSTRUCTION & IN DESIGN AS OF OCTOBER 2023

VARIOUS ROLES PLAYED BY TANAMERA - Developer ("Dev") / Fee Developer ("Fee Dev") & GC Contractor ("GC")